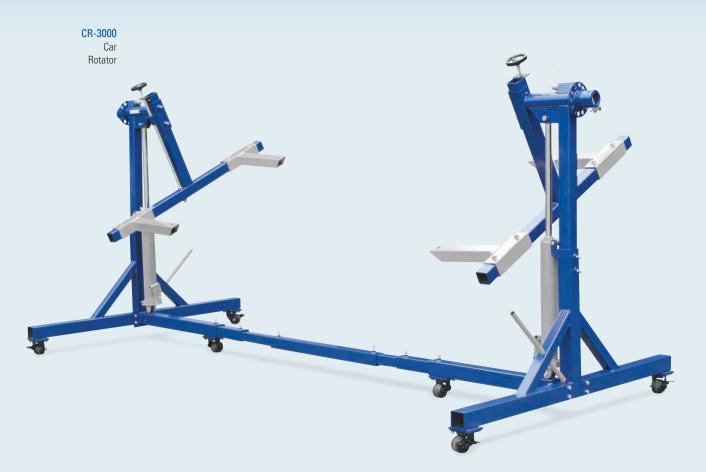

## 3,000 lb. Car Rotator

Frame restoration made easy with the CR-3000 Car Rotator. Just bolt your frame to the adjustable arms and safely lock in any position.

| ~ |     |         |     |     |     |
|---|-----|---------|-----|-----|-----|
| S | DEI | 'IFI    | CAT | 101 | 16. |
|   |     | , , , , | UR  |     | 10. |

Lifting capacity Width overall Height overall Length overall Lifting height Shipping weight

## **CR-3000** 3,000 lbs. 58 <sup>7</sup>/<sub>8</sub>" 77 <sup>1</sup>/<sub>8</sub>" 258 <sup>1</sup>/<sub>4</sub>" 17 <sup>3</sup>/<sub>4</sub>"- 45 <sup>1</sup>/<sub>4</sub>" 378 lbs.

## Features:

- Heavy-duty balancing system
- Securely locks at any angle
- Two 6,600 lb. capacity jacks to adjust working height
- Four 16" mounting arms
- Three piece telescoping center bar adjusts to 25'
- Six 5" phenolic resin swivel casters