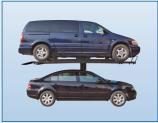

## 6,000 lb. Single Column Parking Lift

SP-6K Single column Parking lift Now you can double your parking space. Safe, easy to use parking lift takes up minimal space yet doubles your parking.

Shown with optional drip trays