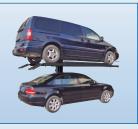

## 6,000 lb. Single Column Parking Lift

SP-6K Single column Parking lift Now you can double your parking space. Safe, easy to use parking lift takes up minimal space yet doubles your parking.

Shown with optional drip trays