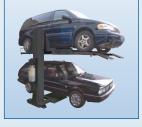

## 6,000 lb. Single Column Parking Lift

SP-6K Single column Parking lift Now you can double your parking space. Safe, easy to use parking lift takes up minimal space yet doubles your parking.

Shown with optional drip trays