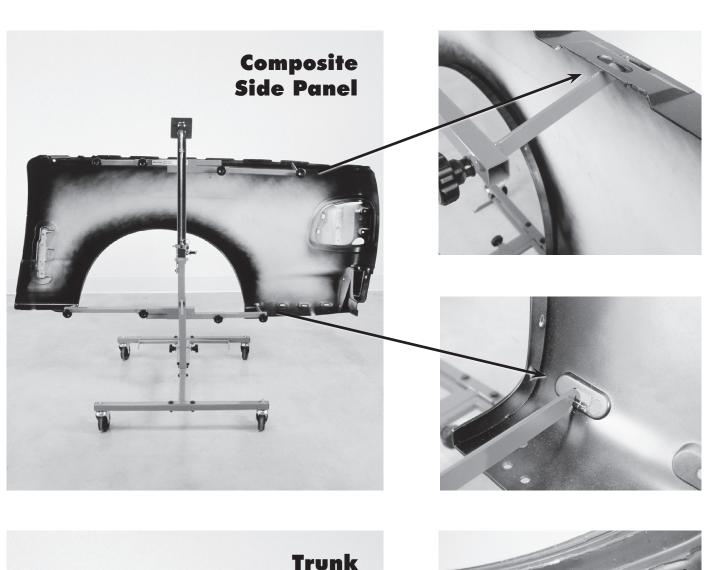

## **Usage Instructions**

Left upper Support Arm hook inserted into hood (see photo 2).

Important! Before usage, make sure all four Total Lock Caster Wheels are set in the "brake on" position (P/N 220-024). All parts must be centered and mounted in the vertical position. All Hand Knobs must be securely tightened before rotating to desired position. Height adjustment on Frame Post (P/N 220-003) should be made prior to mounting part.

Step 4: Loosen all four Hand Knobs on upper and lower Tee Frame Tubes.

Step 5: Adjust width of upper right and left Support Arms to desired hole locations on hood, set hood on upper right and left Support Arm hooks. Securely tighten upper Hand Knobs (see photo 2).