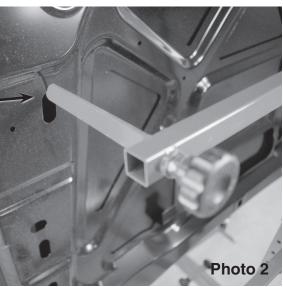

## **Usage Instructions**

Left upper Support Arm hook inserted into hood (see photo 2).

Important! Before usage, make sure all four Total Lock Caster Wheels are set in the "brake on" position (P/N 220-024). All parts must be centered and mounted in the vertical position. All Hand Knobs must be securely tightened before rotating to desired position. Height adjustment on Frame Post (P/N 220-003) should be made prior to mounting part.

Step 4: Loosen all four Hand Knobs on upper and lower Tee Frame Tubes.

Step 5: Adjust width of upper right and left Support Arms to desired hole locations on hood, set hood on upper right and left Support Arm hooks. Securely tighten upper Hand Knobs (see photo 2).