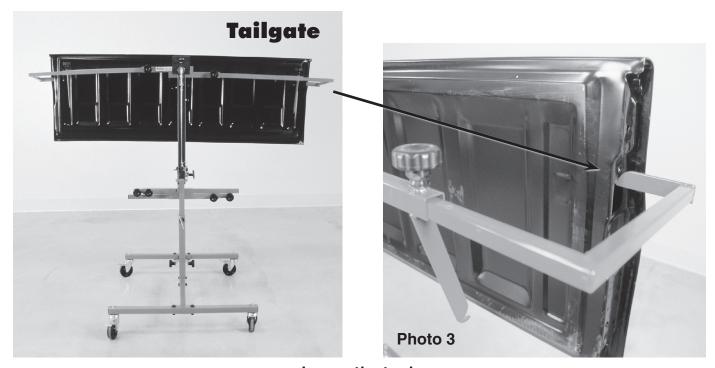

Tailgate mounting: remove right and left upper Support Arms from upper Tee Frame Tube (P/N 220-007). Rotate Support Arm hooks a quarter turn downward, re-insert 5 inches into upper Tee Frame Tube. Securely tighten upper Tee Frame Tube Hand Knobs. Insert right and left Extension Arms (P/N 220-010 and P/N 220-011) into upper right and left Support Arms. Center tailgate, securely tighten upper Support Arm Hand Knobs (see photo 3).