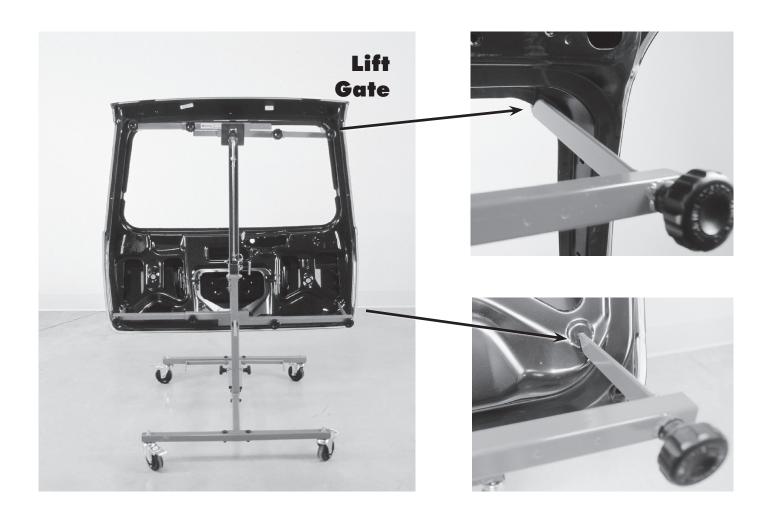

upper right and left Support Arms to desired hole locations on hood, set hood on upper right and left Support Arm hooks. Securely tighten upper Hand Knobs (see photo 2).

Step 6: Loosen lower Tee Frame Tube (P/N 220-006). Adjust width of lower right and left Support Arms to desired hole locations on hood, set lower Support Arm hooks in desired hole locations. Securely tighten Hand Knobs.

Step 7: While applying firm downward pressure to lower Tee Frame Tube, securely tighten Tee Handle.

Step 8: Make sure all Hand Knobs and Tee Handles are securely tightened.

Step 9: To rotate hood from vertical position, apply slight **downward** pressure while pulling Rod Handle (P/N 220-012). To rotate hood back to vertical position, apply slight **upward** pressure while pulling Rod Handle.











Tailgate mounting: remove right and left upper Support Arms from upper Tee Frame Tube (P/N 220-007). Rotate Support Arm hooks a quarter turn downward, re-insert 5 inches into upper Tee Frame Tube. Securely tighten upper Tee Frame Tube Hand Knobs. Insert right and left Extension Arms (P/N 220-010 and P/N 220-011) into upper right and left Support Arms. Center tailgate, securely tighten upper Support Arm Hand Knobs (see photo 3).



www.innovativetools.com