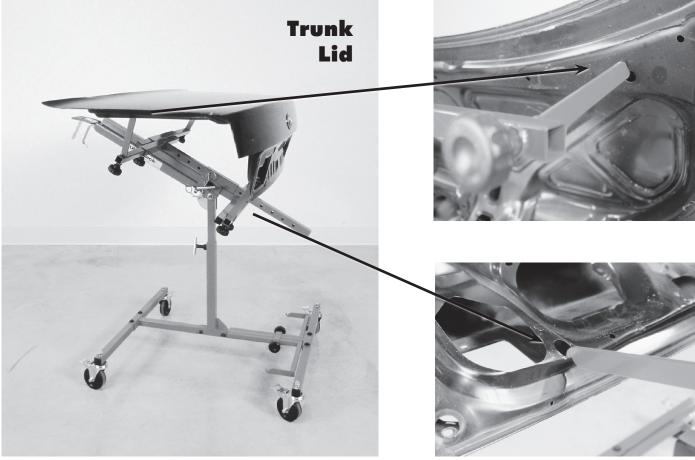

of upper right and left Support Arms to desired hole locations on hood, set hood on upper right and left Support Arm hooks. Securely tighten upper Hand Knobs (see photo 2).

Step 6: Loosen lower Tee Frame Tube (P/N 220-006). Adjust width of lower right and left Support Arms to desired hole locations on hood, set lower Support Arm hooks in desired hole locations. Securely tighten Hand Knobs.

Step 7: While applying firm downward pressure to lower Tee Frame Tube, securely tighten Tee Handle.

Step 8: Make sure all Hand Knobs and Tee Handles are securely tightened.

Step 9: To rotate hood from vertical position, apply slight **downward** pressure while pulling Rod Handle (P/N 220-012). To rotate hood back to vertical position, apply slight **upward** pressure while pulling Rod Handle.











Tailgate mounting: remove right and left upper Support Arms from upper Tee Frame Tube (P/N 220-007). Rotate Support Arm hooks a quarter turn downward, re-insert 5 inches into upper Tee Frame Tube. Securely tighten upper Tee Frame Tube Hand Knobs. Insert right and left Extension Arms (P/N 220-010 and P/N 220-011) into upper right and left Support Arms. Center tailgate, securely tighten upper Support Arm Hand Knobs (see photo 3).



www.innovativetools.com