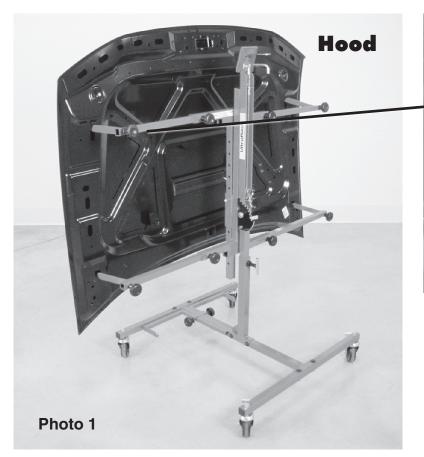

Step 1: Set all four Total Lock Caster Wheels to "brake on" position (P/N 220-024).

Step 2: Adjust UltraRack to vertical position (see photo 1).

Step 3: Adjust upper Tee Frame Tube to desired height (P/N 220-007) using Quick Release Pin (P/N 220-030). Note: average setting for hood is fourth to seventh pinning hole from top of upper Tee Frame.

Step 4: Loosen all four Hand Knobs on upper and lower Tee Frame Tubes.

Step 5: Adjust width of upper right and left Support Arms to desired hole locations on hood, set hood on upper right and left Support Arm hooks. Securely tighten upper Hand Knobs (see photo 2).

Step 6: Loosen lower Tee Frame Tube (P/N 220-006). Adjust width of lower right and left Support Arms to desired hole locations on hood, set lower Support Arm hooks in desired hole locations. Securely tighten Hand Knobs.

Step 7: While applying firm downward pressure to lower Tee Frame Tube, securely tighten Tee Handle.

Step 8: Make sure all Hand Knobs and Tee Handles are securely tightened.

Step 9: To rotate hood from vertical position, apply slight **downward** pressure while pulling Rod Handle (P/N 220-012). To rotate hood back to vertical position, apply slight **upward** pressure while pulling Rod Handle.