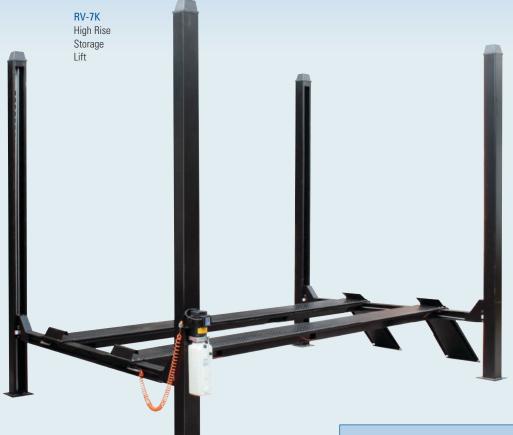

7,000 LB.
FOUR POST
HIGH RISE
STORAGE LIFT

With over 12' of lifting height, you can park just about anything under this lift

## **Features:**

- → 7,000 lb. lifting capacity
- Over 11" of undercar clearance
- Outside guide rails on runways for extra safety
- Internal anti-sway slider blocks in each column.
- Electric / hydraulic power system
- Pneumatic safety release system
- Powder-coated paint finish

**S**PECIFICATIONS RV-7K Lifting capacity 7,000 lbs. Lifting speed 150 seconds Length overall 211" Width overall 150 3/8" Height overall 169 1/4" 7 1/8" - 144 1/8" Lifting height Min. runway width 7 1/8" Runway width 20 1/16"