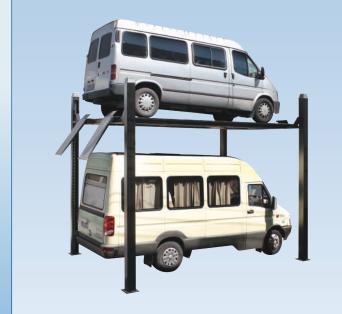

7,000 LB.
FOUR POST
HIGH RISE
STORAGE LIFT

With over 12' of lifting height, you can park just about anything under this lift