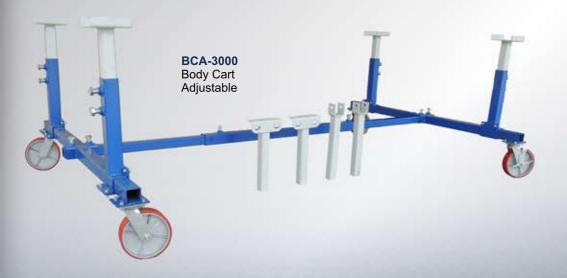

## **Autobody** Carts

Ideal for the DIY restorer, hobbyist, and professional shops, whether you're doing restorations, custom projects, welding and other jobs. The BCS-3000 and BCA-3000 auto body carts offer more versatility in autobody equipment and provides the perfect solution when space is tight.

## **Features**

- Heavy Duty
- Adjustable Universal Design
- 8" x 2" HD Poly Caster Wheels
- (4ea) Straddle Adapters
- (2ea) Leaf Spring Adapters
- (2ea) Boltdown Adapters
- Powder Coated Finish

| <u>Specifications</u>                      | BCS-3000                              | BCA-3000                   |
|--------------------------------------------|---------------------------------------|----------------------------|
| Capacity                                   | 3,000 lbs.                            | 3,000 lbs.                 |
| <ul> <li>Adjustable Dimensions:</li> </ul> |                                       |                            |
| <ul><li>Width</li></ul>                    | 38" - 65"                             | Up to 60"                  |
| Height                                     | 22"                                   | 28" - 38"                  |
| Length                                     | 38" - 65"                             | 0" - 132"                  |
| Storage Size                               | A)15" x 15" x 25"<br>B) 4" x 4" x 32" | 15" x 60" x 20"            |
| <ul> <li>Shipping Dimensions</li> </ul>    | 37-12"L x 20-1/2"W X 14"H (Crate)     | 64"L x 16"W x 14"H (Crate) |
| Shipping Weight                            | 188 lbs.                              | 289 lbs.                   |