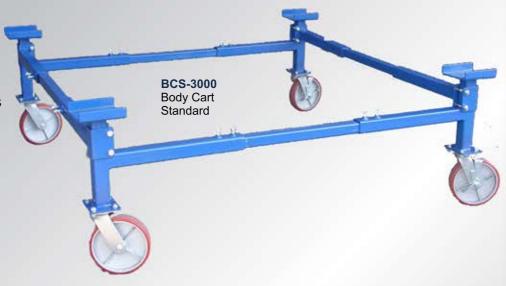

## **Autobody** Carts

Ideal for the DIY restorer, hobbyist, and professional shops, whether you're doing restorations, custom projects, welding and other jobs. The BCS-3000 and BCA-3000 auto body carts offer more versatility in autobody equipment and provides the perfect solution when space is tight.

## **Features**

- Heavy Duty
- Universal Design
- 8" x 2" HD Poly Caster Wheels
- Powder Coated Finish

## **Features**

- Heavy Duty
- Adjustable Universal Design
- 8" x 2" HD Poly Caster Wheels
- (4ea) Straddle Adapters
- (2ea) Leaf Spring Adapters
- (2ea) Boltdown Adapters
- Powder Coated Finish

| <u>Specifications</u>                      | BCS-3000                              | BCA-3000                   |
|--------------------------------------------|---------------------------------------|----------------------------|
| Capacity                                   | 3,000 lbs.                            | 3,000 lbs.                 |
| <ul> <li>Adjustable Dimensions:</li> </ul> |                                       |                            |
| <ul><li>Width</li></ul>                    | 38" - 65"                             | Up to 60"                  |
| Height                                     | 22"                                   | 28" - 38"                  |
| Length                                     | 38" - 65"                             | 0" - 132"                  |
| Storage Size                               | A)15" x 15" x 25"<br>B) 4" x 4" x 32" | 15" x 60" x 20"            |
| <ul> <li>Shipping Dimensions</li> </ul>    | 37-12"L x 20-1/2"W X 14"H (Crate)     | 64"L x 16"W x 14"H (Crate) |
| Shipping Weight                            | 188 lbs.                              | 289 lbs.                   |