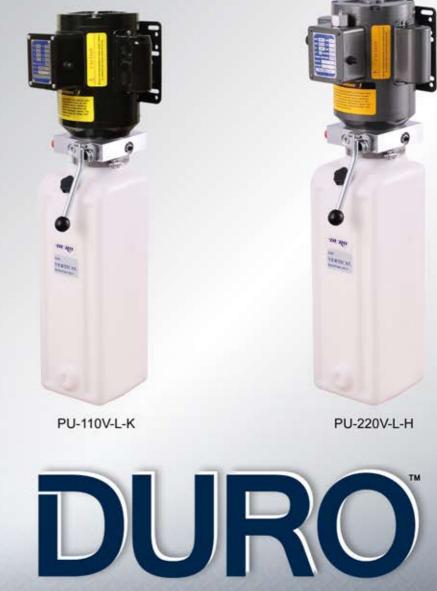

## **Features**

- Manual Release Valve
- Mounting Hardware Included
- Includes Kill Switch (PU-220V-L-H only)

R

| <b>Specifications</b>             | PU-110V-S-K               | PU-110V-L-K               | PU-220V-L-H               |  |
|-----------------------------------|---------------------------|---------------------------|---------------------------|--|
| • Power                           | 110 Volt / 1 PH<br>60 Htz | 110 Volt / 1 PH<br>60 Htz | 220 Volt / 1 PH<br>60 Htz |  |
| Motor                             | 2.5 HP                    | 2.5 HP                    | 2.5 HP                    |  |
| • RPM                             | 3450                      | 3450                      | 3450                      |  |
| • PSI                             | 3050                      | 3050                      | 2950                      |  |
| <ul> <li>Tank Capacity</li> </ul> | 1-1/2 Gallon              | 3-1/2 Gallon              | 3-1/2 Gallon              |  |