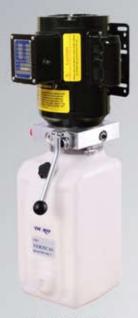

PU-110V-S-K

## **Features**

- Manual Release Valve
- Mounting Hardware Included
- Includes Kill Switch (PU-220V-L-H only)

R

| <b>Specifications</b>             | PU-110V-S-K               | PU-110V-L-K               | PU-220V-L-H               |  |
|-----------------------------------|---------------------------|---------------------------|---------------------------|--|
| • Power                           | 110 Volt / 1 PH<br>60 Htz | 110 Volt / 1 PH<br>60 Htz | 220 Volt / 1 PH<br>60 Htz |  |
| Motor                             | 2.5 HP                    | 2.5 HP                    | 2.5 HP                    |  |
| • RPM                             | 3450                      | 3450                      | 3450                      |  |
| • PSI                             | 3050                      | 3050                      | 2950                      |  |
| <ul> <li>Tank Capacity</li> </ul> | 1-1/2 Gallon              | 3-1/2 Gallon              | 3-1/2 Gallon              |  |