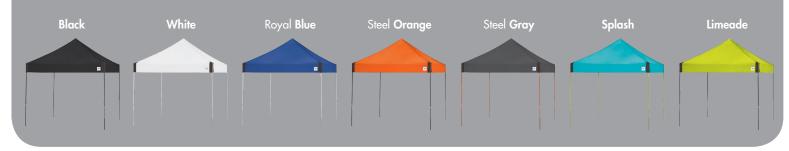

pack in any application. With a cross truss reinforcing inside and upgraded components throughout, the Vantage's durability allows you to focus on the task at hand... or on nothing at all. And the all-new upgraded roller bag ensures transporting the Vantage™ Instant Shelter® is E-Z, stable and secure. E-Z UP quality, innovation and style has you covered.

### BE ORIGINAL. BE DIFFERENT. BE E-Z UP.

The BEST Instant Shelters® in the world just got BETTER. With new designs and new color combinations, you now have more choices than ever. And, we've added new tech features designed to make these the fastest to open, easiest to use, and most durable shelters you'll ever own. It's time to see shade in a different light.



## **8 DYNAMIC COLOR COMBINATIONS**

**SET UP IS AS E-Z AS 1, 2, 3...** 





# **SPECIFICATIONS**

**FRAME** 

**TOP FABRIC** 

PRODUCT INCLUDES

ITEM WEIGHT

**BOX DIMENSIONS** 

SHIPPING WEIGHT

**MAXIMUM PEAK HEIGHT** 

**MAXIMUM HEADROOM** 

**MAXIMUM VALANCE CLEARANCE HEIGHT** 

**CUSTOM PRINTING** 

WARRANTY

Powder-Coated Steel

3 Years

# **RECOMMENDED USES**

- Craft Shows

- Sports Events
- Car Shows
- Fairs & Festivals

#### **INSTANT SHELTER® ACCESSORIES**







Half Wall



International E-Z UP, Inc. 1900 Second Street Norco, California 92860 (951) 279-0999 • FAX (800) 810-8775

TO ORDER: (800) 45-SHADE (800) 457-4233