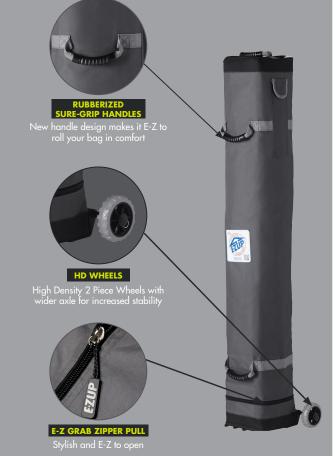

# SHADING YOUR SPACE HAS NEVER BEEN THIS COOL

Compete, sell, promote or relax your way in cool style with the new Vantage™ Instant Shelter®. Available in 8 NEW vibrant color combinations to separate you from the pack in any application. With a cross truss reinforcing inside and upgraded components throughout, the Vantage's durability allows you to focus on the task at hand... or on nothing at all. And the all-new upgraded roller bag ensures transporting the Vantage™ Instant Shelter® is E-Z, stable and secure. E-Z UP quality, innovation and style has you covered.