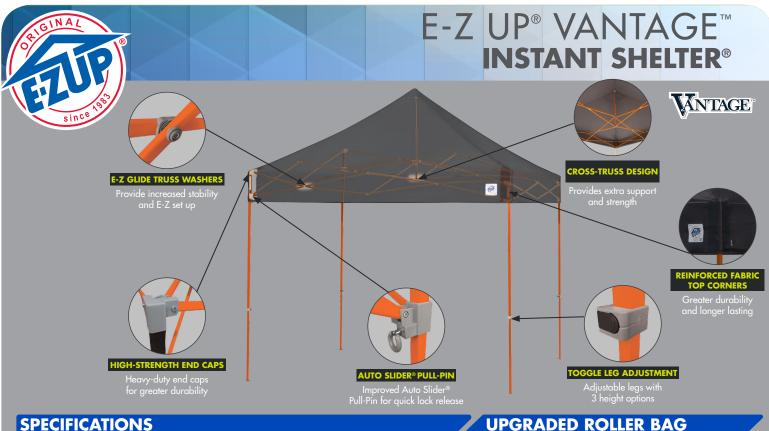

# **SPECIFICATIONS**

**FRAME** 

**TOP FABRIC** 

PRODUCT INCLUDES

ITEM WEIGHT

**BOX DIMENSIONS** 

SHIPPING WEIGHT

**MAXIMUM PEAK HEIGHT** 

**MAXIMUM HEADROOM** 

**MAXIMUM VALANCE CLEARANCE HEIGHT** 

**CUSTOM PRINTING** 

WARRANTY

Powder-Coated Steel

3 Years