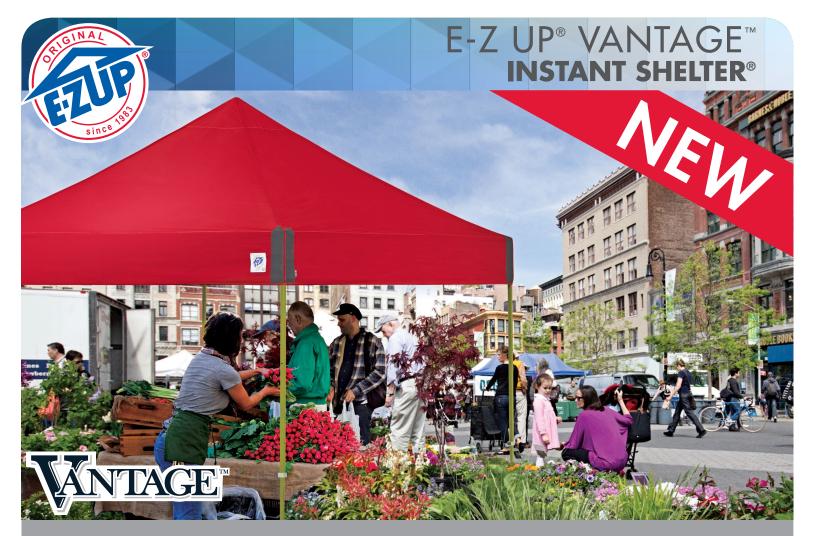

# SHADING YOUR SPACE HAS NEVER BEEN THIS COOL

Compete, sell, promote or relax your way in cool style with the new Vantage™ Instant Shelter®. Available in 8 NEW vibrant color combinations to separate you from the pack in any application. With a cross truss reinforcing inside and upgraded components throughout, the Vantage's durability allows you to focus on the task at hand... or on nothing at all. And the all-new upgraded roller bag ensures transporting the Vantage™ Instant Shelter® is E-Z, stable and secure. E-Z UP quality, innovation and style has you covered.

### BE ORIGINAL. BE DIFFERENT. BE E-Z UP.

The BEST Instant Shelters® in the world just got BETTER. With new designs and new color combinations, you now have more choices than ever. And, we've added new tech features designed to make these the fastest to open, easiest to use, and most durable shelters you'll ever own. It's time to see shade in a different light.