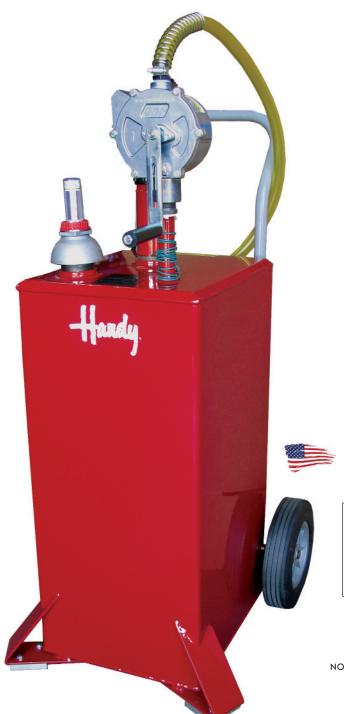

# Never run out of gas again!

Portable storage tank for gasoline, mixed fuels, or diesel fuel.

**GREAT FOR: MOTORCYCLE SHOPS WORKSHOPS GARAGES MARINAS FARMS CARMPGROUNDS** 

# **CADDY FEATURES:**

- Drain hole to remove water and contaminants
- Two inch filler neck for bulk filling
- Fuel level gauge
- 14 ga steel construction for durability
- Epoxy powder-coat
- 10" x 2.7" semi-pneumatic wheels
- •8' long clear yellow tinted gas hose (allows you to see your gas flow).
- Meets OSHA safety standards

# **SAFETY FEATURES:**

- Ground wire and clamp
- Firescreened vent and gauge
- Aluminum skids on front legs

## **PUMP FEATURES:**

- Ul listed
- 2-year warranty
- Bi-directional
- Delivers up to 10 gallons per 100 revolutions
- Strainer and anti-siphon valve built in
- Aluminum housing with cast iron rotor & carbon veins
- Made in the USA