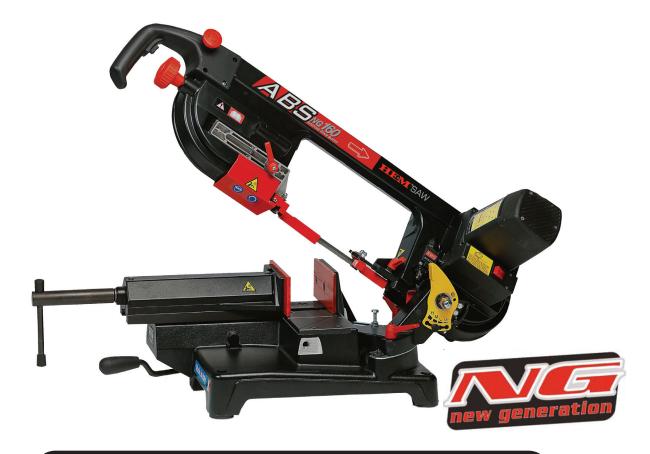

## HEM Utility Band Saws ABS NG160

## Semi-Automatic Operation!

Capacity: 6.2" x 5.5" H @ 90° (5.9" Round)

4.7" x 3.9" H @ 45° (3.9" Round)

Blade Size: 1/2" x 68-1/4" x .025" Motor: 2.7 HP

NG Reverse Band Rotation providing 60% Faster Cut time
Adjustable Light to Heavy Cutting Force, One-Way 60 Degrees Miter, Variable Speed, Manual Vise,
Manual Head Lift, Adjustable 19.6" Stop, Blade Tension w/ Clutch Safety, Dry Cutting, Weight: 85 lbs.