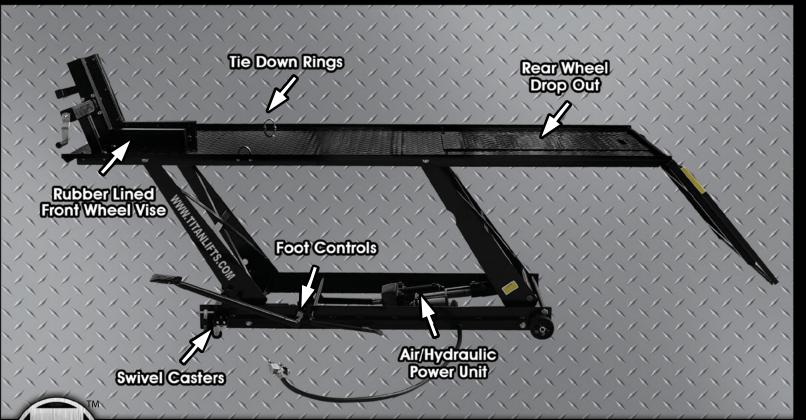

## Titan 1000 lb Air / Hydraulic Motorcycle Lift

Built from heavy duty 12-gauge steel with a black powder coat finish, this base model lift is perfect for any home hobbyist. Equipped with a rubber lined vise, tie down rings and a rear wheel drop out plate, this lift provides you with everything you need to wrench on your motorcycle. The dual function power unit allows you to hook the lift up to compressed air or simply use the removable foot controls to raise and lower your motorcycles. This lift is also equipped with two locking positions and a manual safety bar to make sure **that you are safe and secure the entire time**.

## Includes:

- Rubber Lined Front Wheel Vise
- Rear Wheel Drop Out
- Detachable Motorcycle Ramp
- Air / Hydraulic Pump Unit
- Swivel Casters
- Removable Safety Lock Bar
- Adjustable Stabilizer Posts
- Removable Foot Control Pedals
- Tie Down Rings