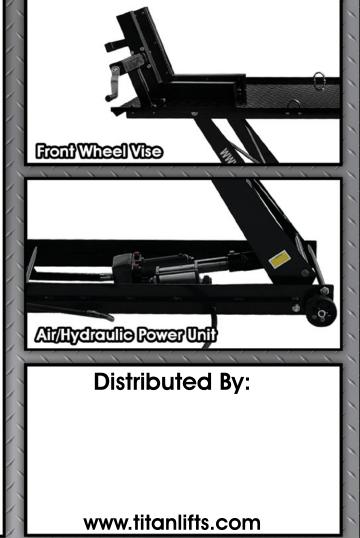

## Titan 1000 lb Air / Hydraulic Motorcycle Lift

Built from heavy duty 12-gauge steel with a black powder coat finish, this base model lift is perfect for any home hobbyist. Equipped with a rubber lined vise, tie down rings and a rear wheel drop out plate, this lift provides you with everything you need to wrench on your motorcycle. The dual function power unit allows you to hook the lift up to compressed air or simply use the removable foot controls to raise and lower your motorcycles. This lift is also equipped with two locking positions and a manual safety bar to make sure **that you are safe and secure the entire time**.

## Includes:

- Rubber Lined Front Wheel Vise
- Rear Wheel Drop Out
- Detachable Motorcycle Ramp
- Air / Hydraulic Pump Unit
- Swivel Casters
- Removable Safety Lock Bar
- Adjustable Stabilizer Posts
- Removable Foot Control Pedals
- Tie Down Rings