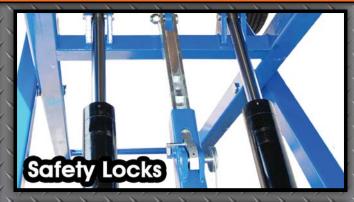

## Titan 7000 lb 4-Post Lift

This 6,000 lb. capacity lift is perfect for detailing your vehicles or doing brake and wheel work. This freestanding scissor style lift is equipped with a full set of height adapters, two 3" hydraulic cylinders, and a 110 Volt Power Unit that is mounted to the portable dolly. With its solid steel construction and durable powder coated finish, the Titan MRL-6000 can effortlessly lift a 6,000 lb. vehicle up to one of its seven lock positions allowing you to work safely and comfortably. The adjustable lift arms and low profile of this lift allows it to fit almost every make and model on the market today.