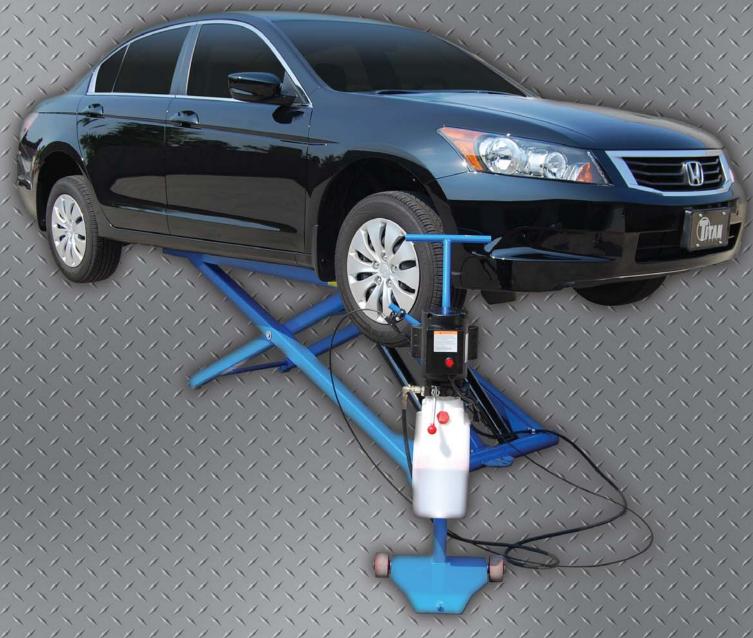

## Titan 7000 lb 4-Post Lift

This 6,000 lb. capacity lift is perfect for detailing your vehicles or doing brake and wheel work. This freestanding scissor style lift is equipped with a full set of height adapters, two 3" hydraulic cylinders, and a 110 Volt Power Unit that is mounted to the portable dolly. With its solid steel construction and durable powder coated finish, the Titan MRL-6000 can effortlessly lift a 6,000 lb. vehicle up to one of its seven lock positions allowing you to work safely and comfortably. The adjustable lift arms and low profile of this lift allows it to fit almost every make and model on the market today.

## Includes:

- 110 Volt Power Unit
- Portable Dolly
- 3 Height Adapters with Rubber Riser Blocks

| Specifications                      | MRL-6000   |
|-------------------------------------|------------|
| Lifting Capacity                    | 6,000 lbs. |
| Lowered Height w/ Flat Adapters     | 5"         |
| Max Lifting Height w/ Long Adapters | 60"        |
| Overall Length                      | 102"       |
| Overall Width                       | 40"        |
| Flat Adapter                        | 1-1/2""    |
| Short Adapter                       | 3-1/2"     |
| Long Adapter                        | 6-1/2"     |