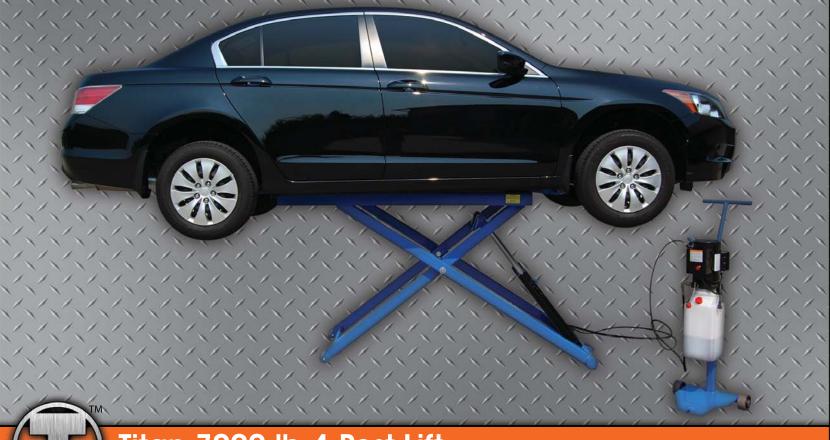

## Titan 7000 lb 4-Post Lift

This 6,000 lb. capacity lift is perfect for detailing your vehicles or doing brake and wheel work. This freestanding scissor style lift is equipped with a full set of height adapters, two 3" hydraulic cylinders, and a 110 Volt Power Unit that is mounted to the portable dolly. With its solid steel construction and durable powder coated finish, the Titan MRL-6000 can effortlessly lift a 6,000 lb. vehicle up to one of its seven lock positions allowing you to work safely and comfortably. The adjustable lift arms and low profile of this lift allows it to fit almost every make and model on the market today.

## Includes:

- 110 Volt Power Unit
- Portable Dolly
- 3 Height Adapters with Rubber Riser Blocks

| Specifications                      | MRL-6000   |
|-------------------------------------|------------|
| Lifting Capacity                    | 6,000 lbs. |
| Lowered Height w/ Flat Adapters     | 5"         |
| Max Lifting Height w/ Long Adapters | 60"        |
| Overall Length                      | 102"       |
| Overall Width                       | 40"        |
| Flat Adapter                        | 1-1/2""    |
| Short Adapter                       | 3-1/2"     |
| Long Adapter                        | 6-1/2"     |