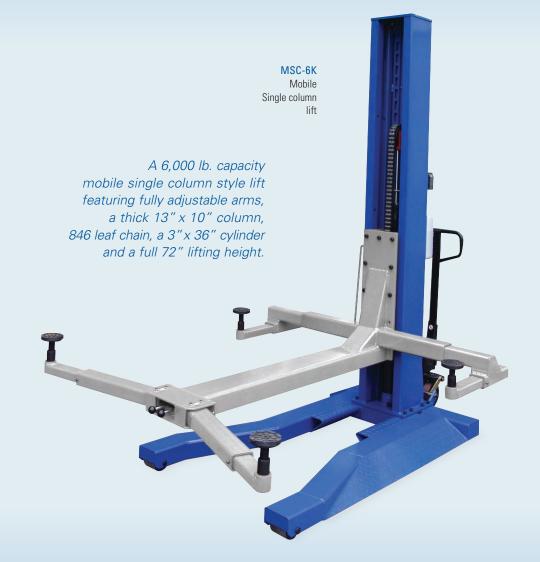

## 6,000 lb. Mobile Single Column Lift

*Our Mobile Lift works indoors or out. It moves easily on any smooth cement surface. The MSC-6K runs on standard 110 vac and provides your mechanic full under-car clearance. A great addition to your garage.* 

MSC-6K 6,000 lbs. 59" 102" 72" 5" 5' - 9 ½" (spin up style) 60" max. - 54" min. 81" max. - 54" min. 110 vac

## Features:

- Mobile lift uses "pallet jack" style hydraulics to raise lift onto wheels
- Rolls right under vehicle or use the unique drive over design to easily position lifting points
- Thick 13" x 10" column
- Chain over design uses a 3"x 36" cylinder and 846 leaf chain
- Single point lock release
- Powder coat paint finish