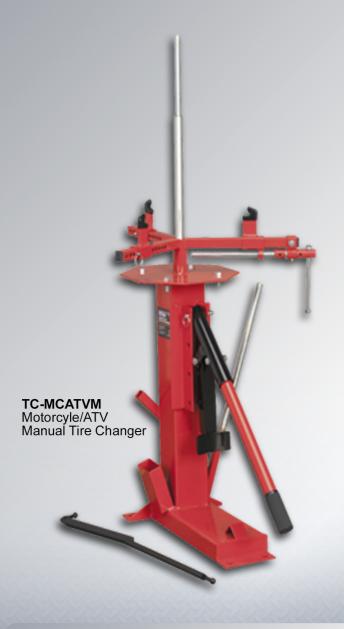

## Motorcyle/ATV Manual Tire Changer

The TC-MCATVM 'mini' Mortorcycle and ATV Manual Tire Changer is suitable for a wide variety of tires and wheels, including go-karts and golf carts. Designed to work on bearing or hub centered wheels, standard two sizes of center posts, and manual bead breaker combined with durable, heavy duty construction is the perfect tire changer for hobbyists to small and large service repair shops.

## **Features**

- Durable, Heavy Duty Construction
- Ideal for hobbyist or service repair shops
- Able to handle large to small wheels and tires
- Integrated bead breaker
- Two center posts
- Accomodates tubeless and tubed tires
- · Minimal Assembly required