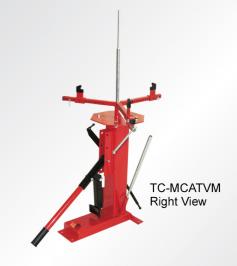

## Motorcyle/ATV Manual Tire Changer

The TC-MCATVM 'mini' Mortorcycle and ATV Manual Tire Changer is suitable for a wide variety of tires and wheels, including go-karts and golf carts. Designed to work on bearing or hub centered wheels, standard two sizes of center posts, and manual bead breaker combined with durable, heavy duty construction is the perfect tire changer for hobbyists to small and large service repair shops.

## **Features**

- Durable, Heavy Duty Construction
- Ideal for hobbyist or service repair shops
- Able to handle large to small wheels and tires
- Integrated bead breaker
- Two center posts
- Accomodates tubeless and tubed tires
- · Minimal Assembly required