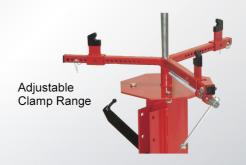

## **Specifications**

- Minimum Wheel Size
- Maximum Wheel Size
- Center Post Diameters
- Adjustable Clamp Range -Min./Max.
- Clamping Tube Height
- Base Size
- Ship Weight
- Package Size

4" (120mm)

21" (524mm)

1/2" (13mm) & 5/8" (16mm)

3" - 12.5"

29.5"

12" x 19"

73 lbs.

22" x 13" x 28"