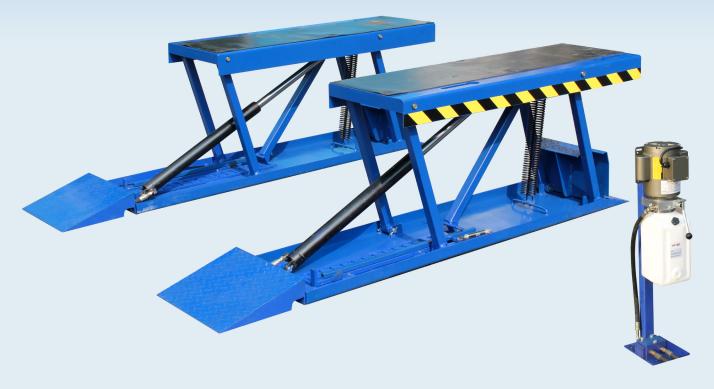

6,600 LB.
Low RISE
PIT LIFT

PL6K Low rise Pit lift

Optional: 4 arm kits

| Specifications:                   | PL6K             |
|-----------------------------------|------------------|
| Lifting capacity                  | 6,600 lbs.       |
| Lifting Height (Less Lift Blocks) | 26-1/8"          |
| Lifting Height (With Lift Blocks) | 27-5/8"          |
| Pad Length Overall                | 53"              |
| Over Width                        | 18"              |
| Overall Length                    | 83-1/4"          |
| Lowered Height                    | 4-1/4"           |
| Motor                             | 110-220V AC/60HZ |
| Shipping Weight                   | 700 lbs.         |

## **Features:**

- ◆ 6,600 lb. lifting capacity
- Surface mounting
- Open center design
- ◆ Pneumatic lock release
- ◆ Low-profile
- ◆ Dual approach design
- ◆ Electric / hydraulic power system
- ◆ Heavy duty locking system with 15 positions
- High density rubber lifting blocks optional
- ◆ No crossmember
- Gear driven valve for smoother lifting