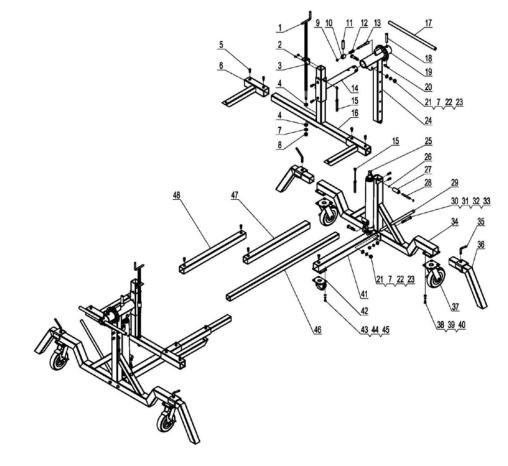

# **SPECIFICATIONS**

Max Height: 49" Min Height: 21" Max Length: 260" Min Length: 121" Width: 81" Max Length Between Support Arms: 238" Min Length Between Support Arms: 99"

|     |                       | <b>a- ·</b> |         |                             |     |
|-----|-----------------------|-------------|---------|-----------------------------|-----|
| N0. | Description           | QTY         | <br>N0. | Description                 | QTY |
| 1   | Adjust Screw Rod      | 2           | 25      | Hydraulic Cylinder          | 2   |
| 2   | Screw M8*12           | 4           | <br>26  | Circlip                     | 4   |
| 3   | Screw Rod Stand       | 2           | 27      | Guide Sleeve                | 2   |
| 4   | Bearing               | 4           | 28      | Guide Spindle               | 2   |
| 5   | Screw M10*25          | 22          | 29      | Operation Handle            | 2   |
| 6   | Movable Stand         | 4           | 30      | Bolt M14*100                | 4   |
| 7   | Flat Washer Φ16       | 6           | 31      | Flat Washer Φ14             | 4   |
| 8   | Lock Nut M16          | 2           | 32      | Lock Washer Ф14             | 4   |
| 9   | Lock Nut M10          | 2           | 33      | Lock Nut M14                | 4   |
| 10  | Wedge Handle Seat     | 2           | 34      | Main Stand                  | 2   |
| 11  | Handle                | 2           | 35      | Set Screw                   | 4   |
| 12  | Spring                | 2           | 36      | Steel Feet                  | 4   |
| 13  | Locking Pin           | 2           | 37      | 8" Caster                   | 4   |
| 14  | <b>Rotating Stand</b> | 2           | 38      | Bolt M10*20                 | 16  |
| 15  | Chain Pin             | 4           | 39      | Lock Washer Φ10             | 16  |
| 16  | Stand                 | 2           | 40      | Flat Washer Φ10             | 16  |
| 17  | Turning Handle        | 2           | 41      | Main Connecting Rod         | 2   |
| 18  | Connecting Pin        | 2           | 42      | 3" Caster                   | 2   |
| 19  | Locking Plate         | 2           | 43      | Bolt M8*16                  | 8   |
| 20  | R-pin                 | 2           | 44      | Lock Washer Φ8              | 8   |
| 21  | Bolt M16*70           | 4           | 45      | Flat Washer Φ8              | 8   |
| 22  | Lock Washer Φ16       | 4           | 46      | Extending Rod               | 2   |
| 23  | Nut M16               | 4           | 47      | Connecting Rod              | 2   |
| 24  | Lifting Stand         | 2           | 48      | Intermediate Connecting Rod | 1   |