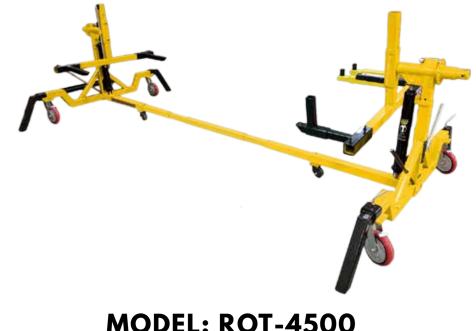

### **MODEL: ROT-4500** 4,500 LB ROTISSERIE

Copyright © 2017 by Titan Marketing, LLC. All rights reserved. No portion of this manual or any artwork contained herein may be reproduced in any shape or form without the express consent of Titan Marketing, LLC. Diagrams within this manual may not be drawn proportionally. Due to continuing improvements, actual product may differ slightly from the product described herein. Tools required for assembly and service may not be included.

### **DESCRIPTION**

This product should be used for repairing and maintaining automobiles. The vehicle can be lifted 49" and rotated 360°.