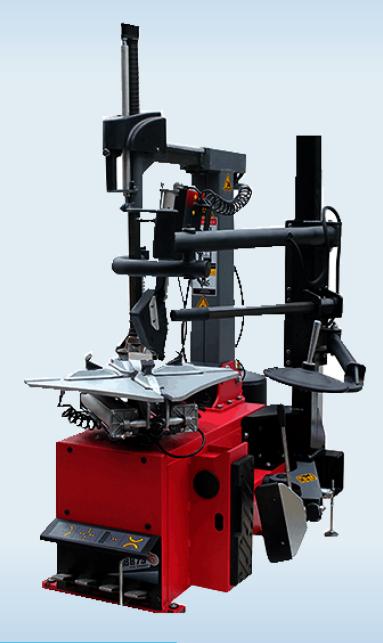

## Protect your Expensive Rims with our New Economical Leverless Tire Changer!

TC-1300 Leverless Tire Changer

## **Features:**

- Leverless design allows for user safety and convenience
- Tilt back column leaves ample room for operation
- 3 function assist arm adds versatility in dismounting low profile tires
- Pneumatic locking hex shaft provides reliable and convenient functionality
- Powerful dual bead blaster jets on all four clamps
- → Inflation hose and air gauge

| Specifications:      | TC-1300     |
|----------------------|-------------|
| Max wheel diameter   | 41"         |
| Tire width           | 3″-15″      |
| Outside rim diameter | 11-24"      |
| Inside rim diameter  | 13-26"      |
| Working pressure     | 115-145 PSI |
| Power supply         | 110 vac     |
| Bead breaking power  | 40,000 PSI  |
| Shipping weight      | 924 lb      |
|                      |             |