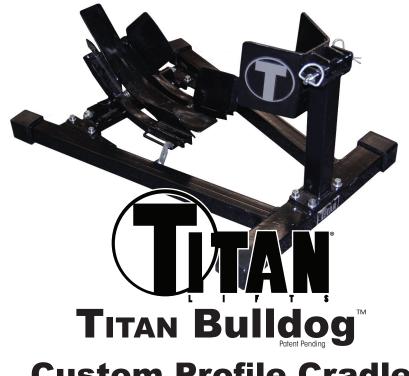

Thank you for purchasing the Titan Custom Profile Cradle. This cradle is designed for use with low profile custom fenders or fender extensions. It has a lower point of contact to aid in the clearance of most low profile custom fenders. Due to the lower point of contact, the use of straps is recommended with this product to increase stability. It is also recommended to load and unload the motorcycle with extreme caution. This Custom Profile Cradle is designed for wheels from 13" to 22" in diameter and tire width from 70mm to 140mm. The Titan Narrow Tire Adaptor Pad Kit (item #WC-1500X-AP) is recommended for tires less than 100mm in width. For assembly instructions please refer to the instruction manual included with the Titan Bulldog Moto-Cradle base assembly. A copy of the Bulldog Moto-Cradle manual can also be downloaded at www.titanlifts.com for convenience.

## **Custom Profile Cradle**

Thank you for purchasing the Titan Custom Profile Cradle. This cradle is designed for use with low profile custom fenders or fender extensions. It has a lower point of contact to aid in the clearance of most low profile custom fenders. Due to the lower point of contact, the use of straps is recommended with this product to increase stability. It is also recommended to load and unload the motorcycle with extreme caution. This Custom Profile Cradle is designed for wheels from 13" to 22" in diameter and tire width from 70mm to 140mm. The Titan Narrow Tire Adaptor Pad Kit (item #WC-1500X-AP) is recommended for tires less than 100mm in width. For assembly instructions please refer to the instruction manual included with the Titan Bulldog Moto-Cradle base assembly. A copy of the Bulldog Moto-Cradle manual can also be downloaded at www.titanlifts.com for convenience.