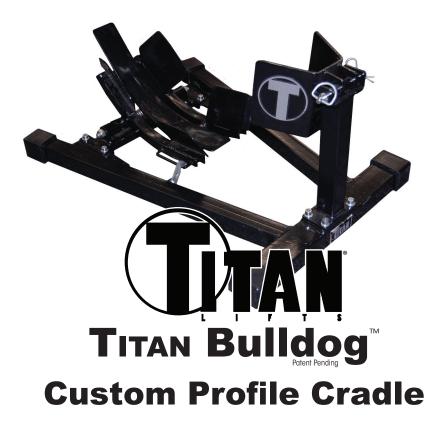

Thank you for purchasing the Titan Custom Profile Cradle. This cradle is designed for use with low profile custom fenders or fender extensions. It has a lower point of contact to aid in the clearance of most low profile custom fenders. Due to the lower point of contact, the use of straps is recommended with this product to increase stability. It is also recommended to load and unload the motorcycle with extreme caution. This Custom Profile Cradle is designed for wheels from 13" to 22" in diameter and tire width from 70mm to 140mm. The Titan Narrow Tire Adaptor Pad Kit (item #WC-1500X-AP) is recommended for tires less than 100mm in width. For assembly instructions please refer to the instruction manual included with the Titan Bulldog Moto-Cradle base assembly. A copy of the Bulldog Moto-Cradle manual can also be downloaded at www.titanlifts.com for convenience.

## **Custom Profile Cradle**

Thank you for purchasing the Titan Custom Profile Cradle. This cradle is designed for use with low profile custom fenders or fender extensions. It has a lower point of contact to aid in the clearance of most low profile custom fenders. Due to the lower point of contact, the use of straps is recommended with this product to increase stability. It is also recommended to load and unload the motorcycle with extreme caution. This Custom Profile Cradle is designed for wheels from 13" to 22" in diameter and tire width from 70mm to 140mm. The Titan Narrow Tire Adaptor Pad Kit (item #WC-1500X-AP) is recommended for tires less than 100mm in width. For assembly instructions please refer to the instruction manual included with the Titan Bulldog Moto-Cradle base assembly. A copy of the Bulldog Moto-Cradle manual can also be downloaded at www.titanlifts.com for convenience.