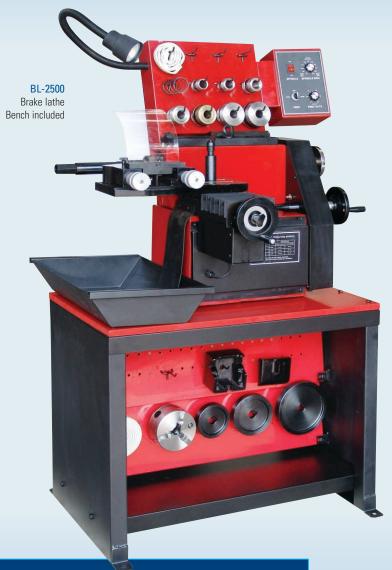

## HEAVY-DUTY COMBINATION BRAKE LATHE

The BL-2500 Brake Lathe. It's powerful. It's fast. It's versatile, and most importantly it's accurate. Machines drums, rotors and flywheels for passenger vehicles, as well as light and medium sized trucks.

## Features BL-2500

- Variable spindle speed and cross feed speed provide a perfect finish
- Cut machining time on most rotors and drums in ONE MINUTE
- Change spindle speed and feed rates with a simple control box
- Special carbide tips last longer and finish cleaner
- Mounted tool board for convenient access to adapters and tools
- Optional tooling packages available for specific requirements