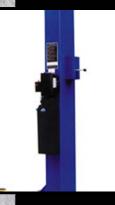

Asymetrical arms with stackable truck adapters are standard (1-1/2", 3" and 6").

Comes equipped with a 220 Volt power unit easily adaptable to most commercial applications.

Distributed By: