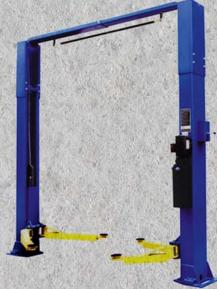

Dual cylinders with low friction chain rollers

An 11,000 lb. capacity two post asymmetric clear floor style lift featuring adjustable overall height to fit in more service bays and a single point safety release for easy lowering.

| Specifications      | HD2P-11000AC   |
|---------------------|----------------|
| Liftin Capacity     | 1 1 ,000 lbs.  |
| Overall Height      | 141" to 145.5" |
| Overall Width       | 137"           |
| Width Between Posts | 90 1/2″        |
| Lifting Height      | 70 1/4"        |
| Lifting Speed       | 50 seconds     |
| Power Pack          | 2HP 220V       |
| Weight              | 1,950 lbs.     |

Asymetrical arms with stackable truck adapters are standard (1-1/2", 3" and 6").

Comes equipped with a 220 Volt power unit easily adaptable to most commercial applications.

Distributed By: