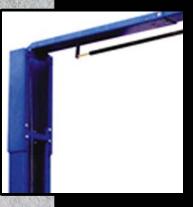

Dual cylinders with low friction chain rollers

An 11,000 lb. capacity two post asymmetric clear floor style lift featuring adjustable overall height to fit in more service bays and a single point safety release for easy lowering.