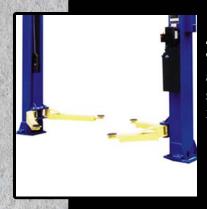

Dual cylinders with low friction chain rollers

An 11,000 lb. capacity two post asymmetric clear floor style lift featuring adjustable overall height to fit in more service bays and a single point safety release for easy lowering.

Asymetrical arms with stackable truck adapters are standard (1-1/2", 3" and 6").

Comes equipped with a 220 Volt power unit easily adaptable to most commercial applications.

Distributed By: