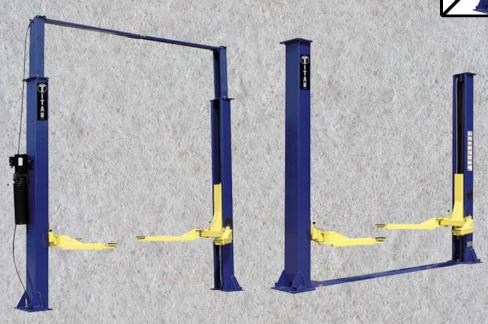

These Titan 9,000 LB 2 post lifts are commercial grade and ideal for automotive service shops or auto enthusiasts. These rugged and versatile lifts are engineered to the highest quality standards to provide you years of trouble free service.

A 220 Volt power unit that easily adapts to most commercial applications.

Asymmetrical arm design attached to two symmetrical columns, making for one very rugged lift.

Choose either a Clearfloor or baseplate design, for whatever purpose you may need.