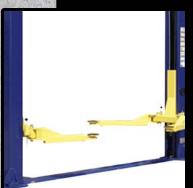

A 220 Volt power unit that easily adapts to most commercial applications.

Asymmetrical arm design attached to two symmetrical columns, making for one very rugged lift.

Choose either a Clearfloor or baseplate design, for whatever purpose you may need.