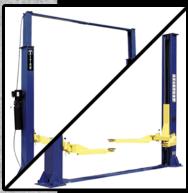

These Titan 9,000 LB 2 post lifts are commercial grade and ideal for automotive service shops or auto enthusiasts. These rugged and versatile lifts are engineered to the highest quality standards to provide you years of trouble free service.

A 220 Volt power unit that easily adapts to most commercial applications.

Asymmetrical arm design attached to two symmetrical columns, making for one very rugged lift.

Choose either a Clearfloor or baseplate design, for whatever purpose you may need.