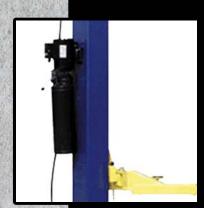

A 220 Volt power unit that easily adapts to most commercial applications.

Asymmetrical arm design attached to two symmetrical columns, making for one very rugged lift.

Choose either a Clearfloor or baseplate design, for whatever purpose you may need.