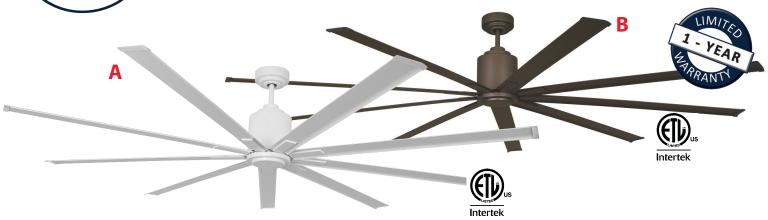

## All wet location ceiling fans share the following features:

- 96" span for maximum air movement
- Safe for use in wet locations (when installed in a GFCI protected branch circuit)
- 6 speed, 9 blade design for high volume air movement with aerodynamic blade tip covers
- Lightweight aluminum blades make installing the fan easy with 1 or 2 people
- Silent operation with reduced motor noise
- Energy saving DC motor means lower operating temperature and greater longevity
- Reversible direction for changing seasonal needs

This fan is available in your choice of 2 colors:

A. ICF96 WLWH 96" Fan in White

**B. ICF96 WLORB** 96" Fan in Oil-Rubbed Bronze

6" Downrod Included

Remote Control Included with Wall Holder

For specs and additional information, scan the QR code with your smart device or visit byc.com/wlicf