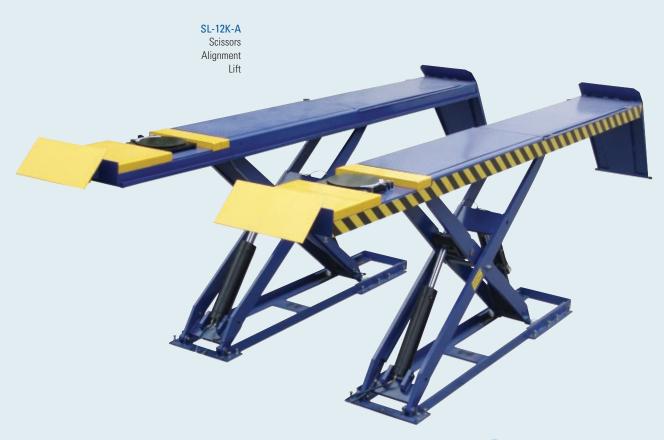

## 12,000 LB. Scissors Alignment Lift

This is the perfect alignment rack. A true scissors style lift with no under vehicle obstructions, multiple turntable cut-outs and four powerful cylinders. The SL-12K-A is designed for years of efficient, trouble-free service.

## Features:

- + 12,000 lb. lifting capacity
- True scissors design
- Four lifting cylinders
- Complete under car access
- 25" tracks
- Auto leveling locks
- Powder-coated paint finish
- FREE mounting hardware