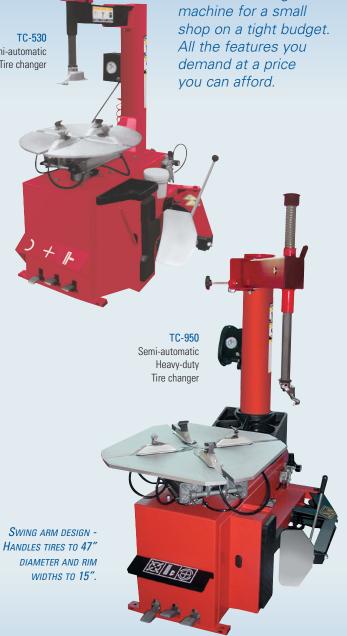

## **SEMI-AUTOMATIC** TIRE **CHANGERS** This model is a great TC-530 Semi-automatic Tire changer **Features:**

- · Swing arm style
- Manual operation of mount/demount tool
- Four pneumatic clamps and double acting cylinders
- Side mounted bead breaker
- Bead seating inflation jets are integrated in the clamping jaws insuring quick and safe inflation
- Includes water separator, lubricator and air pressure regulator

## **Features:**

- Swing arm design
- Handles tires to 47" diameter and rim widths to 15"
- · Bead seating inflation jets are integrated in the clamping jaws insuring quick and safe inflation
- Twin clamping cylinders provide more power to hold the most difficult rims
- Conveniently located and powerful bead breaker
- No scratching. Machine never contacts rim eliminating accidental damage
- Large diameter hex mount /demount shaft for extra rigidity
- Pressure limiter, water separator and oiler are standard

This model has power to spare and a 26" x 26" square turntable that can handle wheel diameters up to 47" with ease.

| Specifications:      | TC-530   | TC-950        |
|----------------------|----------|---------------|
| Max wheel diameter   | 38"      | 47"           |
| Max wheel width      | 3"-12"   | 3"-15"        |
| Rim diameter inside  | 12"- 23" | 15" - 28"     |
| Rim diameter outside | 10"- 20" | 13"- 24"      |
| Working pressure     | 8-10 bar | 8-10 bar      |
| Power supply         | 110 vac  | 1½ hp 110 vac |
| Bead breaker         | 2500 kg  | 2500 kg       |