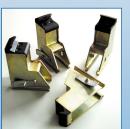

Optional: Motorcycle adapters

Quickly attaches over clamps to accommodate motorcycle wheels.