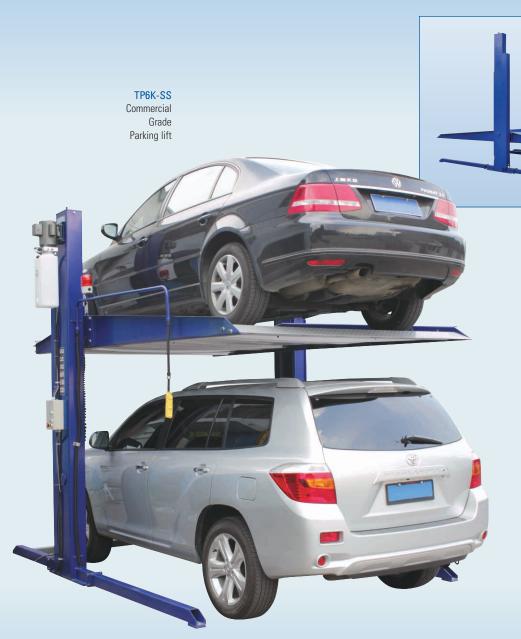

## 6,000 LB. COMMERCIAL GRADE PARKING LIFT

This is a commercial grade, two post parking lift with a large platform for easy-on / easy-off operation.

**SPECIFICATIONS:** TP6K-SS
Capacity 6,000 lbs.

Lifting height 85" Width overall 104" Height overall 134"

Power pack Duro 2.5hp 220 vac

Shipping weight 2,700 lbs.

## **Features:**

- → 6,000 lb. lifting capacity
- Standard two post chain-over cylinder operation
- Tongue in groove, galvanized plank platform
- Hand held pendant control for raising and lowering
- Safety latches with electronic limit switches
- Electronic solenoid lowering valve (built into power unit)
- → Duro power unit 220v / 2.5hp
- Chain equalization for superior stability