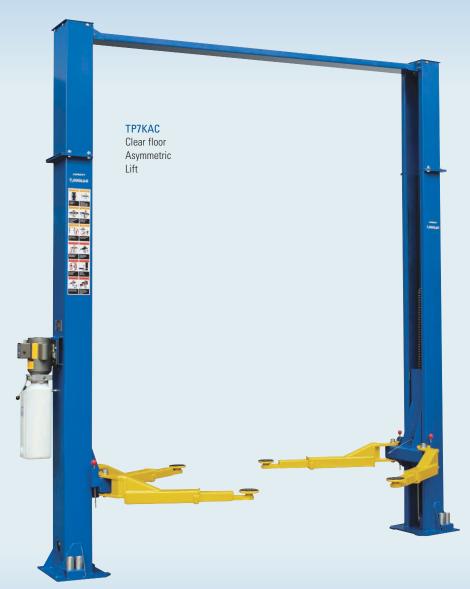

7,000 LB.
TWO POST
CLEAR FLOOR
ASYMMETRIC LIFT

Getting back to Basics—
If all you need is a 7,000 lb. capacity lift...

Why pay for more?

Save money and still get all the features found in larger lifts.

## **Features:**

- → 7,000 lb. lifting capacity
- ◆ Asymmetric design
- Dual cylinders with low friction chain rollers
- Low profile automatic arm restraints
- → 3 Stackable drop-in height adapters 1.25", 2", and 5"
- ◆ FREE mounting hardware
- Powder-coated paint finish
- Electric override automatic safety shut-off

| Specifications        | ТР7КАС       |
|-----------------------|--------------|
| Lifting capacity      | 7,000 lbs.   |
| Lifting speed         | 50 seconds   |
| Motor rating          | 2hp 220v 20a |
| Height overall        | 142"         |
| Lifting height        | 71.65"       |
| Low pad height        | 4"           |
| Width between columns | 108"         |
| Drive through         | 90"          |
| Shipping weight       | 1,188 lbs.   |